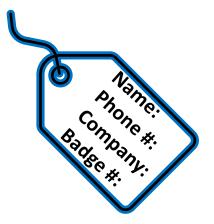

Ensure your bag is labeled with your Name, Phone #, Company which you work for & Badge #

White – Firebag Aerodrome **Green** – BIBO

Fill out the sign in sheet with all the information and weight of your bag \*\*Bags must not be over 50 pounds\*\*