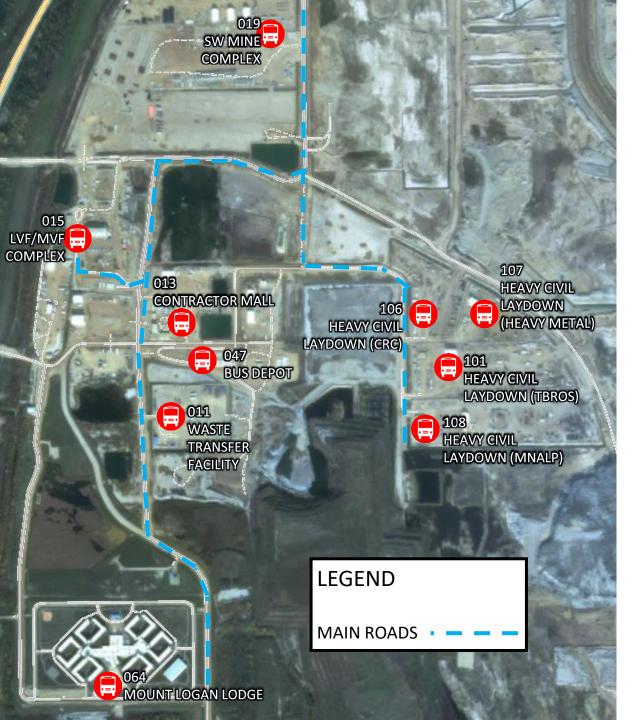

## **Bus Stops**

| FORT HILLS BUS STOPS |                                                      |
|----------------------|------------------------------------------------------|
| Stop                 | Associated Route(s) #                                |
| MTL                  | Route 1, Route 7, Route 11, Route 12, Route 14       |
| MCL                  | Route 5, Route 8, Route 9, Route 10, Route 13, PROJ  |
| MA                   | Route 1, Route 2, Route 3, Route 5, Route 6, Route 7 |
| 11                   | Route 14                                             |
| 13                   | Route 9, Route 14                                    |
| 15                   | Route 9, Route 14                                    |
| 17                   | Gate 9                                               |
| 19                   | Route 7, Route 8                                     |
| 21                   | Route 3                                              |
| 23                   | Route 3                                              |
| 24                   | PROJ (OVERPASS CONSTRUCTION) FROM MCL                |
| 28                   | Route 2                                              |
| 30                   | Route 2                                              |
| 31                   | Route 3, Route 10                                    |
| 33                   | Route 3, Route 10, Route 11                          |
| 37                   | PROJ                                                 |
| 45                   | PROJ (SOUTH PIT DDA) FROM MCL                        |
| 66                   | PROJ (OPTA) FROM MCL                                 |
| 69                   | Route 3, Route 11                                    |
| 83                   | PROJ (SOUTH PIT DDA) FROM MCL                        |
| 93                   | Not In Use                                           |
| 101                  | Route 13                                             |
| 106                  | Route 13                                             |
| 107                  | Route 13                                             |
| 108                  | Route 13                                             |

Fort Hills Bus Stops

## South End

|      | FORT HILLS BUS STOPS                                 |
|------|------------------------------------------------------|
| Stop | Associated Route(s) #                                |
| MTL  | Route 1, Route 7, Route 11, Route 12, Route 14       |
| MCL  | Route 5, Route 8, Route 9, Route 10, Route 13, PROJ  |
| MA   | Route 1, Route 2, Route 3, Route 5, Route 6, Route 7 |
| 11   | Route 14                                             |
| 13   | Route 9, Route 14                                    |
| 15   | Route 9, Route 14                                    |
| 17   | Gate 9                                               |
| 19   | Route 7, Route 8                                     |
| 21   | Route 3                                              |
| 23   | Route 3                                              |
| 24   | PROJ (OVERPASS CONSTRUCTION) FROM MCL                |
| 28   | Route 2                                              |
| 30   | Route 2                                              |
| 31   | Route 3, Route 10                                    |
| 33   | Route 3, Route 10, Route 11                          |
| 37   | PROJ                                                 |
| 45   | PROJ (SOUTH PIT DDA) FROM MCL                        |
| 66   | PROJ (OPTA) FROM MCL                                 |
| 69   | Route 3, Route 11                                    |
| 83   | PROJ (SOUTH PIT DDA) FROM MCL                        |
| 93   | Not In Use                                           |
| 101  | Route 13                                             |
| 106  | Route 13                                             |
| 107  | Route 13                                             |
| 108  | Route 13                                             |