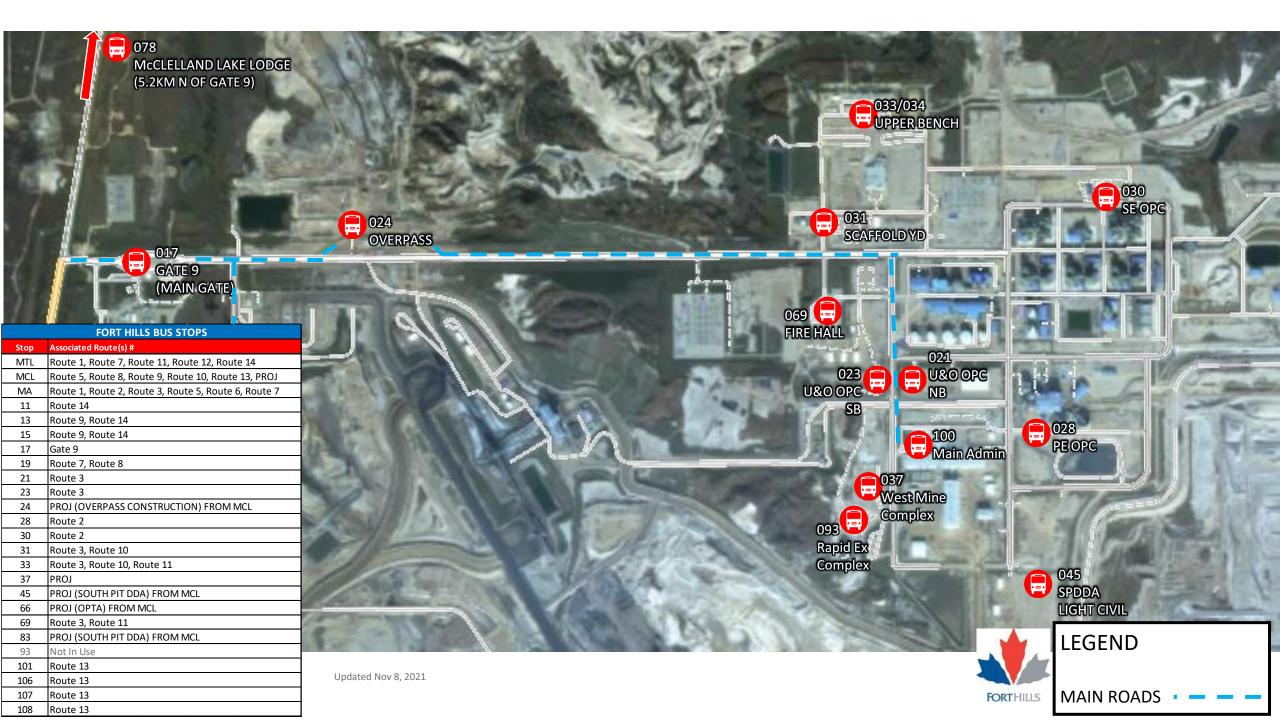

## **Bus Stops**

| FORT HILLS BUS STOPS |                                                      |
|----------------------|------------------------------------------------------|
| Stop                 | Associated Route(s) #                                |
| MTL                  | Route 1, Route 7, Route 11, Route 12, Route 14       |
| MCL                  | Route 5, Route 8, Route 9, Route 10, Route 13, PROJ  |
| MA                   | Route 1, Route 2, Route 3, Route 5, Route 6, Route 7 |
| 11                   | Route 14                                             |
| 13                   | Route 9, Route 14                                    |
| 15                   | Route 9, Route 14                                    |
| 17                   | Gate 9                                               |
| 19                   | Route 7, Route 8                                     |
| 21                   | Route 3                                              |
| 23                   | Route 3                                              |
| 24                   | PROJ (OVERPASS CONSTRUCTION) FROM MCL                |
| 28                   | Route 2                                              |
| 30                   | Route 2                                              |
| 31                   | Route 3, Route 10                                    |
| 33                   | Route 3, Route 10, Route 11                          |
| 37                   | PROJ                                                 |
| 45                   | PROJ (SOUTH PIT DDA) FROM MCL                        |
| 66                   | PROJ (OPTA) FROM MCL                                 |
| 69                   | Route 3, Route 11                                    |
| 83                   | PROJ (SOUTH PIT DDA) FROM MCL                        |
| 93                   | Not In Use                                           |
| 101                  | Route 13                                             |
| 106                  | Route 13                                             |
| 107                  | Route 13                                             |
| 108                  | Route 13                                             |

Fort Hills Bus Stops

## South End

|      | FORT HILLS BUS STOPS                                 |
|------|------------------------------------------------------|
| Stop | Associated Route(s) #                                |
| MTL  | Route 1, Route 7, Route 11, Route 12, Route 14       |
| MCL  | Route 5, Route 8, Route 9, Route 10, Route 13, PROJ  |
| MA   | Route 1, Route 2, Route 3, Route 5, Route 6, Route 7 |
| 11   | Route 14                                             |
| 13   | Route 9, Route 14                                    |
| 15   | Route 9, Route 14                                    |
| 17   | Gate 9                                               |
| 19   | Route 7, Route 8                                     |
| 21   | Route 3                                              |
| 23   | Route 3                                              |
| 24   | PROJ (OVERPASS CONSTRUCTION) FROM MCL                |
| 28   | Route 2                                              |
| 30   | Route 2                                              |
| 31   | Route 3, Route 10                                    |
| 33   | Route 3, Route 10, Route 11                          |
| 37   | PROJ                                                 |
| 45   | PROJ (SOUTH PIT DDA) FROM MCL                        |
| 66   | PROJ (OPTA) FROM MCL                                 |
| 69   | Route 3, Route 11                                    |
| 83   | PROJ (SOUTH PIT DDA) FROM MCL                        |
| 93   | Not In Use                                           |
| 101  | Route 13                                             |
| 106  | Route 13                                             |
| 107  | Route 13                                             |
| 108  | Route 13                                             |