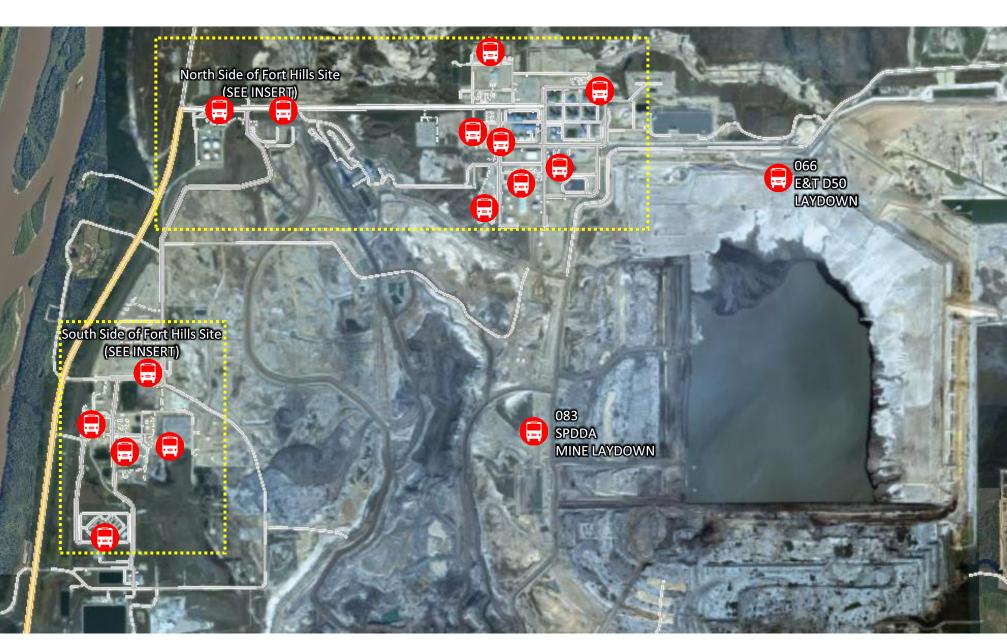

## **Bus Stops**

| FORT HILLS BUS STOPS |                                                      |
|----------------------|------------------------------------------------------|
| Stop                 | Associated Route(s) #                                |
| MTL                  | Route 1, Route 7, Route 11, Route 12, Route 14       |
| MCL                  | Route 5, Route 8, Route 9, Route 10, Route 13, PROJ  |
| MA                   | Route 1, Route 2, Route 3, Route 5, Route 6, Route 7 |
| 11                   | Route 14                                             |
| 13                   | Route 9, Route 14                                    |
| 15                   | Route 9, Route 14                                    |
| 17                   | Gate 9                                               |
| 19                   | Route 7, Route 8                                     |
| 21                   | Route 3                                              |
| 23                   | Route 3                                              |
| 24                   | PROJ (OVERPASS CONSTRUCTION) FROM MCL                |
| 28                   | Route 2                                              |
| 30                   | Route 2                                              |
| 31                   | Route 3, Route 10                                    |
| 33                   | Route 3, Route 10, Route 11                          |
| 37                   | PROJ                                                 |
| 45                   | PROJ (SOUTH PIT DDA) FROM MCL                        |
| 66                   | PROJ (OPTA) FROM MCL                                 |
| 69                   | Route 3, Route 11                                    |
| 83                   | PROJ (SOUTH PIT DDA) FROM MCL                        |
| 93                   | Not In Use                                           |
| 101                  | Route 13                                             |
| 106                  | Route 13                                             |
| 107                  | Route 13                                             |
| 108                  | Route 13                                             |

Fort Hills Bus Stops